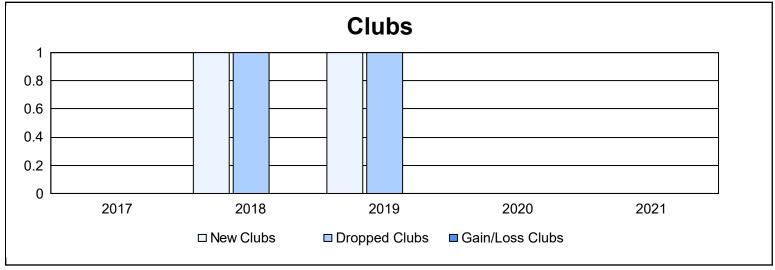

District 60 B As of June 2021 Cumulative

| Year      | New<br>Clubs | Dropped<br>Clubs | Gain/<br>Loss<br>Clubs | New<br>Members | Charter<br>Members | Reinstate<br>Members | Transfer<br>Members | Total<br>Member<br>Added | Total<br>Members<br>Dropped | Gain/<br>Loss<br>Members |
|-----------|--------------|------------------|------------------------|----------------|--------------------|----------------------|---------------------|--------------------------|-----------------------------|--------------------------|
| 2016-2017 | 0            | 0                | 0                      | 181            | 0                  | 3                    | 3                   | 187                      | 118                         | 69                       |
| 2017-2018 | 1            | 1                | 0                      | 124            | 25                 | 7                    | 2                   | 158                      | 173                         | -15                      |
| 2018-2019 | 1            | 1                | 0                      | 89             | 30                 | 7                    | 2                   | 128                      | 162                         | -34                      |
| 2019-2020 | 0            | 0                | 0                      | 108            | 0                  | 4                    | 2                   | 114                      | 145                         | -31                      |
| 2020-2021 | 0            | 0                | 0                      | 250            | 0                  | 4                    | 1                   | 255                      | 106                         | 149                      |
| Average   | 0            | 0                | 0                      | 150            | 11                 | 5                    | 2                   | 168                      | 141                         | 28                       |