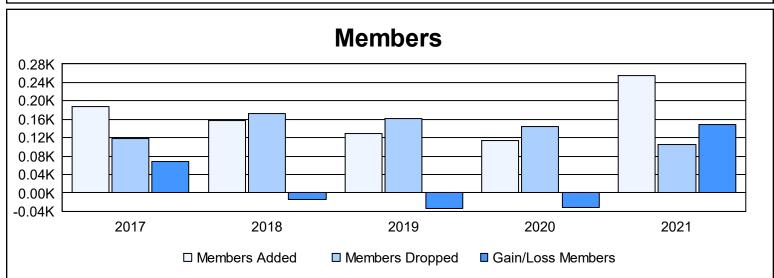

District 60 B As of June 2021 Cumulative

| Year      | New<br>Clubs | Dropped<br>Clubs | Gain/<br>Loss<br>Clubs | New<br>Members | Charter<br>Members | Reinstate<br>Members | Transfer<br>Members | Total<br>Member<br>Added | Total<br>Members<br>Dropped | Gain/<br>Loss<br>Members |
|-----------|--------------|------------------|------------------------|----------------|--------------------|----------------------|---------------------|--------------------------|-----------------------------|--------------------------|
| 2016-2017 | 0            | 0                | 0                      | 181            | 0                  | 3                    | 3                   | 187                      | 118                         | 69                       |
| 2017-2018 | 1            | 1                | 0                      | 124            | 25                 | 7                    | 2                   | 158                      | 173                         | -15                      |
| 2018-2019 | 1            | 1                | 0                      | 89             | 30                 | 7                    | 2                   | 128                      | 162                         | -34                      |
| 2019-2020 | 0            | 0                | 0                      | 108            | 0                  | 4                    | 2                   | 114                      | 145                         | -31                      |
| 2020-2021 | 0            | 0                | 0                      | 250            | 0                  | 4                    | 1                   | 255                      | 106                         | 149                      |
| Average   | 0            | 0                | 0                      | 150            | 11                 | 5                    | 2                   | 168                      | 141                         | 28                       |